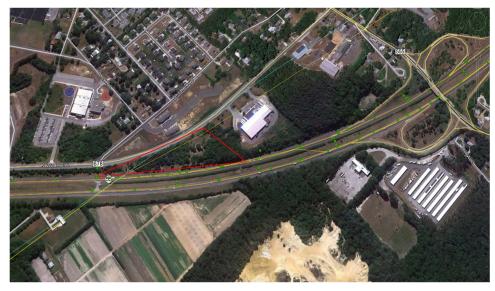

## Route 55 Frontage

L:1 Wade Blvd Ext. Vineland, NJ

Sale Price: \$450,000

Lot Size: 4.25 Acres of Land

Zoning: Vineland I-3 Millville Business

Taxes (2016): \$3,628

## **Key Facts:**

- 1440' Road Frontage on Rt 55

- Consists of three lots

- Ideal location for Hospitality Options
- Offers Excellent Visibility and Exposure
- May include Billboard Lease with income stream when approved

1,400' of Route 55 Frontage situated on 4.25 Acres located on the Vineland/Millville Corridor. This location offers excellent visibility and exposure along one of Southern NJ's most traveled routes to the Jersey Shore. This parcel consists of two lots within the City of Vineland I-3 Zone and City of Millville Business Zone offering a multitude of diverse opportunities including Hospitality options. In addition, this site may include a 30 year billboard lease with a continuous income stream when approved. Note: Partial down payment financing by owner to a qualified Buyer.