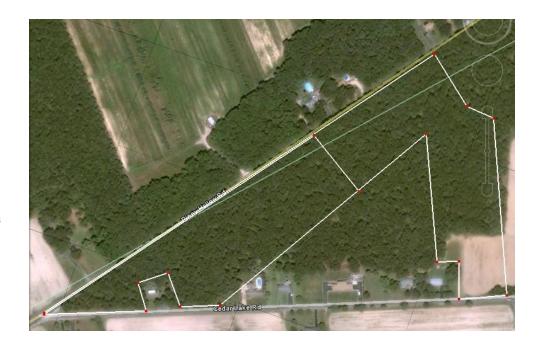

## 20 Acre Buildable Lot for Sale

144 Cedar Lake Road - Newfield, NJ

Price: \$139,500

**Lot Size:** 20 (+/-) Acres

**Zoning: Residential** 

## **Key Facts:**

- Centrally located on the tip of Atlantic, Gloucester and Cumberland Counties

 Easy access to Routes 40, 322 and AC Expressway

- Comprised of two 10 acre approved lots

- Electricity/telephone/gas available

**Real Estate Taxes (2017): \$5,546** 

Available 20 Acre parcel of vacant land which is comprised of two ten acre lots of approved land within the Pineland zone. The opportunity presents itself to have the best of both worlds, to build your own custom home on each ten acre parcel along with enough space to have your own farm in this peaceful and quiet setting. Access on either Cedar Lake Rd, Buena Borough, Atlantic County or Piney Hollow Rd., Franklin Township, Gloucester County.