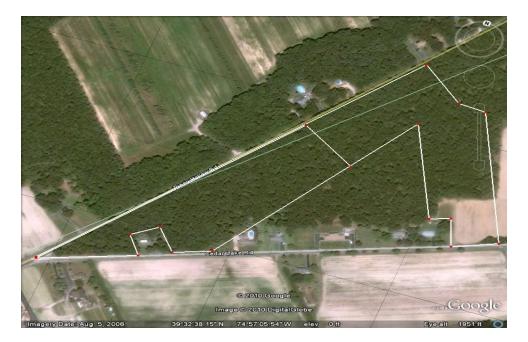

# 10 Acre Buildable Lots for Sale

144 Cedar Lake Road - Newfield, NJ

Two (2) available parcels of land to choose from that will allow you the opportunity to build on an expansive piece of real estate. Tract A offers you an available vacant parcel of land which consists of 10.34 (+/-) acres of agricultural approved land within the Pineland zone. Tract B offers the discerning buyer the opportunity to build your own home along with enough space to create your own mini-farm (Blueberry Farm). These wooded lots are large enough to offer the peace and quiet found on secluded locations. At the same time, they offer access with road frontage on Cedar Lake Rd, Buena Borough, Atlantic County or Brewster Rd. (Piney Hollow), Franklin Township, Gloucester County.