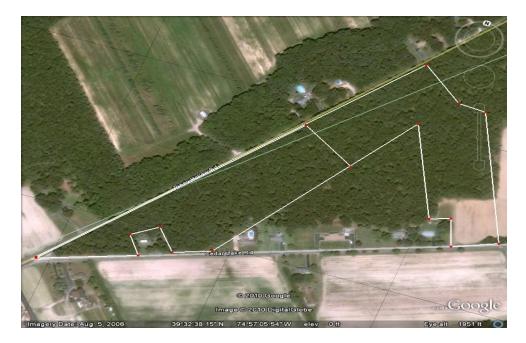

# 10 Acre Buildable Lots for Sale

144 Cedar Lake Road - Newfield, NJ

Two (2) available parcels of land to choose from that will allow you the opportunity to build on an expansive piece of real estate. Tract A offers you an available vacant parcel of land which consists of 10.34 (+/-) acres of agricultural approved land within the Pineland zone. Tract B offers the discerning buyer the opportunity to build your own home along with enough space to create your own mini-farm (Blueberry Farm). These wooded lots are large enough to offer the peace and quiet found on secluded locations. At the same time, they offer access with road frontage on Cedar Lake Rd, Buena Borough, Atlantic County or Brewster Rd. (Piney Hollow), Franklin Township, Gloucester County.