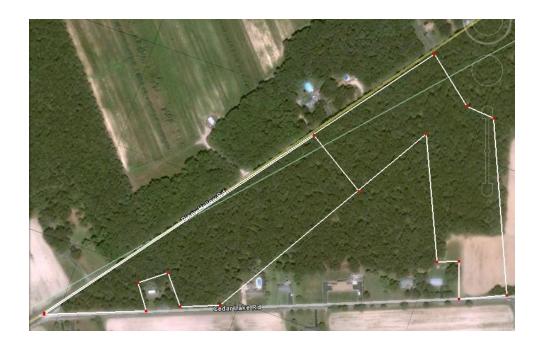

## 20 Acre Parcel for Sale

144 Cedar Lake Road - Newfield, NJ

Price: \$98,500

**Lot Size:** 20 (+/-) Acres

**Zoning: Pineland Agricultural** 

## **Key Facts:**

- Centrally located on the tip of Atlantic, Gloucester and Cumberland Counties

 Easy access to Routes 40, 322 and AC Expressway

- Comprised of two 10 acre lots

- Electricity/telephone/gas available

**Real Estate Taxes (2019): \$5,706** 

Available 20 Acre parcel of vacant land, which is comprised of two ten acre lots within the Pineland Agricultural zone. The opportunity presents itself to have the best of both worlds; along with enough space to own and operate a farm, there is the possibility to build a home in this peaceful and quiet setting. Access on either Cedar Lake Rd, Buena Borough, Atlantic County or Piney Hollow Rd., Franklin Township, Gloucester County.