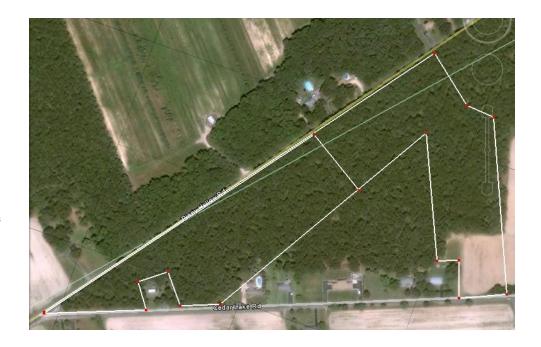

## 20 Acre Buildable Lot for Sale

144 Cedar Lake Road - Newfield, NJ

**Price:** \$139,500

**Lot Size:** 20 (+/-) Acres

**Zoning: Residential** 

**Real Estate Taxes (2018): \$5,682** 

Available 20 Acre parcel of vacant land which is comprised of two ten acre lots of approved land within the Pineland zone. The opportunity presents itself to have the best of both worlds, to build your own custom home on each ten acre parcel along with enough space to have your own farm in this peaceful and quiet setting. Access on either Cedar Lake Rd, Buena Borough, Atlantic County or Piney Hollow Rd., Franklin Township, Gloucester County.