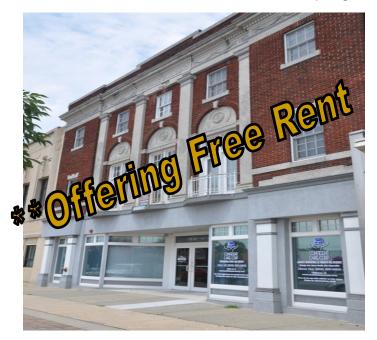

Investment/Owner User
Professional Office for Sale/Lease

616 E Landis Ave Vineland, NJ

Investment and/or Owner User! Professional Office Space is available for sale in the heart of the revitalized downtown Vineland commercial business district. This prime office space located in the heart of the Landis Avenue Main Street Redevelopment Zone offers numerous incentives to businesses making it attractive for both tenancy and owner user. This three story 23,600 SF impeccably maintained building has several floor plan layouts which can be tailored to accommodate various individual businesses' needs. These include private offices, reception areas, conference/group rooms and common areas. All floors have convenient elevator access and stairways as well as their own restroom facilities. Maintain existing tenants to offset operating expenses or lease addition space. There is plenty of on street parking in the front and paved parking in the rear of the building. Strategically located within 2.5 miles of Rt 55 for easy commuting to surrounding South Jersey and Philadelphia communities.

\*\*1-3 Months Free Rent depending upon the lease term selected