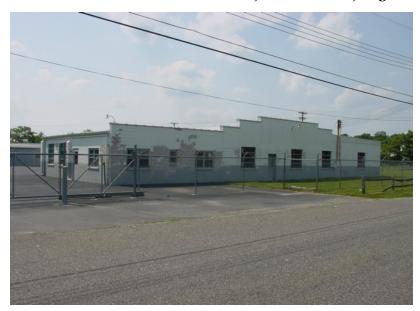

## Industrial Property For Sale

570 Broadlawn Terrace, Vineland, NJ

Take advantage of the additional space that is available for the owner/user looking to expand their current operation or the startup business looking for the ability to grow. This site contains two buildings totaling 12,000+SF of warehouse/office space which are situated on a fenced lot with two entrance gates offering plenty of secured parking and storage. The main masonry building has 10,000+SF of warehouse and contains approximately 800 SF of office space. A second metal building has 2,000 SF which is ideal to utilize for excess storage. Site improvements include roof, paved parking lot and an adjacent lot is included in the purchase bringing the total acreage to 2.17 acres allowing for future expansion. This central location at the corner of Broadlawn and Hendee is in the heart of the City of Vineland providing access to major roadways. Located in the Urban Enterprise Zone (UEZ) this property may qualify for Local, County and State economic development programs.

## **Key Facts:**

- Two Multi-purpose Buildings
- Fenced lot with two gates
- Ample storage/secured parking
- Room for expansion
- Access to major roadways
- Located in the Urban Enterprise Zone