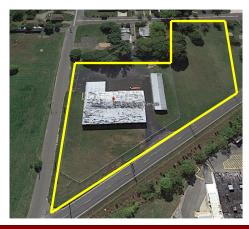

Sale Price: \$389,000

Building Size: 12,000+ sq. ft.

Lot Size: 2.17 acres

Zoning: Commercial

Real Estate Taxes (2021): \$10,132

## Industrial Property For Sale

570 Broadlawn Terrace, Vineland, NJ

Take advantage of the additional space that is available for the owner/user looking to expand their current operation or the startup business looking for the ability to grow. This site contains two buildings totaling 12,000+SF of warehouse/office space which are situated on a fenced lot with two entrance gates offering plenty of secured parking and storage. The main masonry building has 10,000+SF of warehouse and contains approximately 800 SF of office space. A second metal building has 2,000 SF which is ideal to utilize for excess storage. Site improvements include roof, paved parking lot and an adjacent lot is included in the purchase bringing the total acreage to 2.17 acres allowing for future expansion. This central location at the corner of Broadlawn and Hendee is in the heart of the City of Vineland providing access to major roadways. Located in the Urban Enterprise Zone (UEZ) this property may qualify for Local, County and State economic development programs.