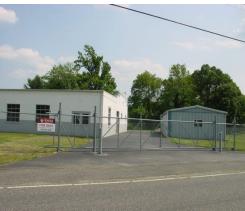

## **Key Facts:**

- Two Multi-purpose Buildings
- Fenced lot with two gates
- Ample storage/secured parking
- Room for expansion
- Access to major roadways
- Located in the Urban Enterprise Zone

## Industrial Property For Sale

570 Broadlawn Terrace, Vineland, NJ

Take advantage of the additional space that is available for the owner/user looking to expand their current operation or the startup business looking for the ability to grow. This site contains two buildings totaling 12,000+SF of warehouse/office space which are situated on a fenced lot with two entrance gates offering plenty of secured parking and storage. The main masonry building has 10,000+SF of warehouse and contains approximately 800 SF of office space. A second metal building has 2,000 SF which is ideal to utilize for excess storage. Site improvements include roof, paved parking lot and an adjacent lot is included in the purchase bringing the total acreage to 2.17 acres allowing for future expansion. This central location at the corner of Broadlawn and Hendee is in the heart of the City of Vineland providing access to major roadways. Located in the Urban Enterprise Zone (UEZ) this property may qualify for Local, County and State economic development programs.