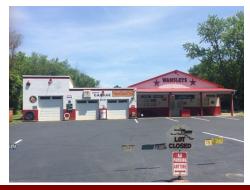

## Classic Auto Shop For Sale

52 Harding Highway, Upper Pittsgrove Twp., NJ

Sale Price: \$375,000

Building Size: 3,500 +- SF

Lot Size: 1.32 Acres

Zoning: Commercial

Taxes (2016): \$3,201

## Eagle Commercial Real Estate

26 S. Maple Avenue Suite 103, Marlton, NJ 08053

Anthony Pustizzi, Broker Phone: 856-985-8565 Fax: 856-985-8563

tpustizzi@eaglecommercialre.com

This unique classic auto /repair shop is available for sale; perfect for the owner or user who would like to work on their own cars, store them, open a retail store, antique auto museum or car collector clubhouse. The utilization possibilities are endless and no detail has been left out. This 3,500+- SF building sits on 1.32 acres which is ideal for car shows or could be utilized as a specialty used car lot. This property is situated in the heart of Southern NJ on heavily traveled Route 40, which boasts traffic counts of approximately 9,000 cars daily, increasing during the summer months. Amenities include multi- bay shop space, front retail space with an office, natural gas heat, video security system, standard security system, Comcast high speed business internet (Cat 5), Comcast multiple wired telephone lines, stereo system piped throughout, high pressure airlines and newly paved parking lot. This is an ideal location in a fast growing community with plans for a residential subdivision, strip mall and restaurant less than a ½ mile away. Located in Upper Pittsgrove Township, Salem County within minutes of Rt. 55 and less than 30 miles from Philadelphia and Atlantic City.