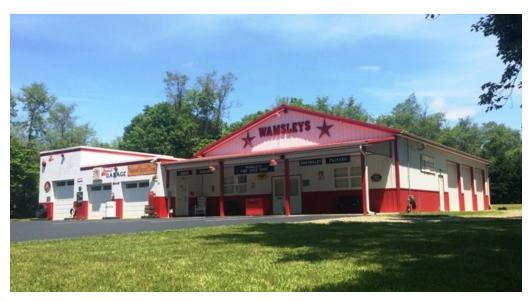

## Classic Auto Shop For Sale

52 Harding Highway, Upper Pittsgrove Twp., NJ

Sale Price: \$375,000

Building Size: 3,500 +- SF

Lot Size: 1.32 Acres

Zoning: Commercial

Taxes (2016): \$3,201

## Eagle Commercial Real Estate

26 S. Maple Avenue Suite 103, Marlton, NJ 08053

Anthony Pustizzi, Broker Phone: 856-985-8565 Fax: 856-985-8563

tpustizzi@eaglecommercialre.com

This unique classic auto /repair shop is available for sale; perfect for the owner or user who would like to work on their own cars, store them, open a retail store, antique auto museum or car collector clubhouse. The utilization possibilities are endless and no detail has been left out. This 3,500+- SF building sits on 1.32 acres which is ideal for car shows or could be utilized as a specialty used car lot. This property is situated in the heart of Southern NJ on heavily traveled Route 40, which boasts traffic counts of approximately 9,000 cars daily, increasing during the summer months. Amenities include multi- bay shop space, front retail space with an office, natural gas heat, video security system, standard security system, Comcast high speed business internet (Cat 5), Comcast multiple wired telephone lines, stereo system piped throughout, high pressure airlines and newly paved parking lot. This is an ideal location in a fast growing community with plans for a residential subdivision, strip mall and restaurant less than a ½ mile away. Located in Upper Pittsgrove Township, Salem County within minutes of Rt. 55 and less than 30 miles from Philadelphia and Atlantic City.