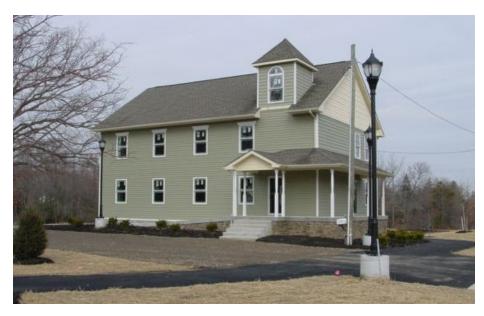

## Medical/Professional

351 Route 73, Voorhees, NJ

Price: \$2,900 a month, NNN

Building Size: 3,200 SF

Key Facts:

- New Construction

- Two Story Building

- Open floor plan allows for customization

- 1,600 SF Office Space on 1st Floor

- 1,600 SF Storage on 2nd Floor

- Handicap Accessible Ramp

- Ample Parking

- Minutes from new Virtua Health Facility

- Prime location on Route 73

- High visibility, exposure & traffic counts

- Accessible to all major highways

- Lease effective date to be determined

Available to Lease – Prime location on Route 73 offers a unique setting overlooking Kresson Lake and is located within minutes from the new Virtua Health System facility. This standalone facility offers ample parking and allows prospective tenants to work with an open floor plan. This newly constructed two story building offers 1,600SF of Medical/Professional Office space on the 1<sup>st</sup> floor with the opportunity to expand on the 2nd floor. This strategically located facility is just minutes from the NJ Turnpike, Interstate 295 and Route 70. Be part of one of the fastest growing business corridors in South Jersey.