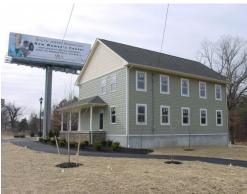

## Medical/Professional

351 Route 73, Voorhees, NJ

Price: \$2,900 a month, NNN

Building Size: 3,200 SF

Key Facts:

- New Construction

- Two Story Building

- Open floor plan allows for customization

- 1,600 SF Office Space on 1st Floor

- 1,600 SF Storage on 2nd Floor

- Handicap Accessible Ramp

- Ample Parking

- Minutes from new Virtua Health Facility

- Prime location on Route 73

- High visibility, exposure & traffic counts

- Accessible to all major highways

- Lease effective date to be determined

Available to Lease – Prime location on Route 73 offers a unique setting overlooking Kresson Lake and is located within minutes from the new Virtua Health System facility. This standalone facility offers ample parking and allows prospective tenants to work with an open floor plan. This newly constructed two story building offers 1,600SF of Medical/Professional Office space on the 1<sup>st</sup> floor with the opportunity to expand on the 2nd floor. This strategically located facility is just minutes from the NJ Turnpike, Interstate 295 and Route 70. Be part of one of the fastest growing business corridors in South Jersey.