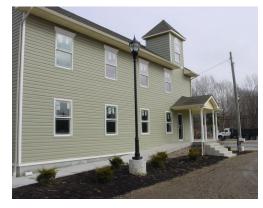

## Medical/Professional

351 Route 73, Voorhees, NJ

Price: \$2,900 a month, NNN

Building Size: 3,200 SF

Key Facts:

- New Construction

- Two Story Building

- Open floor plan allows for customization

- 1,600 SF Office Space on 1st Floor

- 1,600 SF Storage on 2nd Floor

- Handicap Accessible Ramp

- Ample Parking

- Minutes from new Virtua Health Facility

- Prime location on Route 73

- High visibility, exposure & traffic counts

- Accessible to all major highways

- Lease effective date to be determined

Available to Lease – Prime location on Route 73 offers a unique setting overlooking Kresson Lake and is located within minutes from the new Virtua Health System facility. This standalone facility offers ample parking and allows prospective tenants to work with an open floor plan. This newly constructed two story building offers 1,600SF of Medical/Professional Office space on the 1<sup>st</sup> floor with the opportunity to expand on the 2nd floor. This strategically located facility is just minutes from the NJ Turnpike, Interstate 295 and Route 70. Be part of one of the fastest growing business corridors in South Jersey.