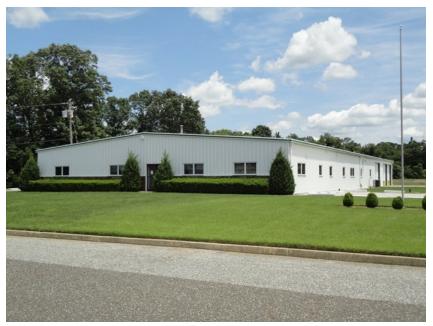

## **Industrial Property For Sale**

33 Gorgo Lane Newfield, NJ

Available for Sale is a recently renovated 11,960 SF pre-engineered steel building situated on 3.99 acres within the Newfield Industrial Park. The property has 330 feet of road frontage on Gorgo Lane and is centrally located in Newfield Boro, Gloucester County offering quick accessibility to Delsea Drive (RT 47) & Rt 55. A fully air conditioned clean building which is completely fitted out with hard walled spacious cubicles, conference room, lunchroom facilities and several spacious offices. Amenities include interior three bay garage, 12' ceilings, security and fire alarm systems as well as plenty of onsite parking. This property offers many possibilities including ample room for expansion. Two adjacent vacant lots are available for a package purchase option (lot #23 with Gorgo Lane frontage offering 1.72 acres at \$100,000; lot#20 with Weymouth Road frontage offering 5.12 acres at \$320,000; packaged purchase option offering 10.83 acres with the 11,960 sq ft building at \$1,157,000)

Sale Price: \$910,000

Building Size: 11,960 sq. ft.

Lot Size: 3.99 acres

Zoning: ML (Manufacturing Light)

**Key Facts:** 

- Recently Renovated

- Fully air-conditioned

- Interior garage with three drive-in bays
- Fully alarmed with addressable fire alarm system
- 12' low eave ceiling height
- Located in Newfield Industrial Park
- Access to Rt 47 (Delsea Dr) & Rt 55
- Available at a reduced rate with packaged adjacent parcels (6.84 acres)
- Ample on site parking
- Real Estate Taxes (2015): \$20,859