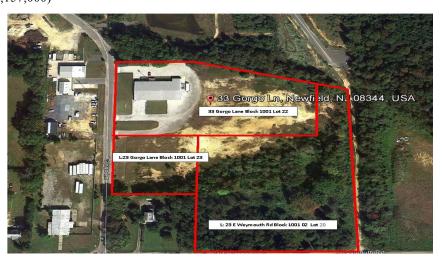

## **Industrial Property For Sale**

33 Gorgo Lane Newfield, NJ

Available for Sale is a recently renovated 11,960 SF pre-engineered steel building situated on 3.99 acres within the Newfield Industrial Park. The property has 330 feet of road frontage on Gorgo Lane and is centrally located in Newfield Boro, Gloucester County offering quick accessibility to Delsea Drive (RT 47) & Rt 55. A fully air conditioned clean building which is completely fitted out with hard walled spacious cubicles, conference room, lunchroom facilities and several spacious offices. Amenities include interior three bay garage, 12' ceilings, security and fire alarm systems as well as plenty of onsite parking. This property offers many possibilities including ample room for expansion. Two adjacent vacant lots are available for a package purchase option (lot #23 with Gorgo Lane frontage offering 1.72 acres at \$100,000; lot#20 with Weymouth Road frontage offering 5.12 acres at \$320,000; packaged purchase option offering 10.83 acres with the 11,960 sq ft building at \$1,157,000)