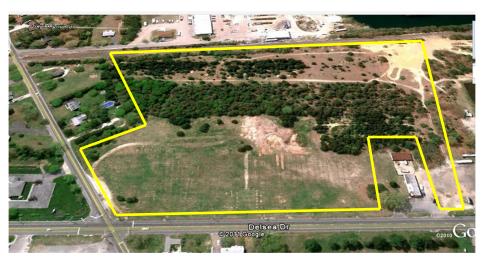

## **Key Facts:**

- 19+ Acres of Land
- Block 3506 Lot 1
- 890 ft of road frontage on Rt 47 (Delsea Drive)
- 360 ft of road frontage on Williamstown Rd
- Utilities Accessible
- Access to Major Highways
  - Rt 55 (2 MI)
  - AC Expressway (8.5 MI)
  - NJ Turnpike (14 MI)
  - Philadelphia (20 MI)
  - Del Mem Bridge (23 MI)
  - Atlantic City (36 MI)
- Zoned Highway Commercial
  - Office / Retail
  - Commercial
  - Strip Mall

## Eagle Commercial Real Estate

26 S. Maple Avenue Suite 103 Marlton,NJ, 08053

Anthony Pustizzi, Broker Phone: 856-985-8565 Fax: 856-985-8563 tpustizzi@eaglecommercialre.com

Calling all Investors / Developers- Unbelievable opportunity to purchase 19 Acres of Highway Zoned Commercial Land strategically located at the corner of heavily traveled Delsea Drive (Rt. 47) and Williamstown Rd in Franklin Township, Gloucester County. This prime tract of land has over 890 ft of road frontage on Delsea Dr and an additional 360 ft on Williamstown Rd providing high visibility and traffic counts.