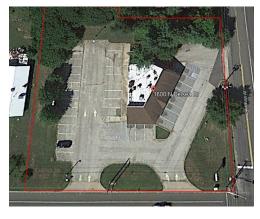

- Large Paved Parking

- Close accessibility to Route 55

- Within the Urban Enterprise Zone (UEZ)

Look no further for a great location for Retail, Office or General Business Use from this highly visible location which contains a 2,900 SF building on 1.08 acres. Prospective owners can utilize the open design and layout to create their own workspace specific to your operation. Located in the City of Vineland B-3 Zone

from this highly visible location which contains a 2,900 SF building on 1.08 acres. Prospective owners can utilize the open design and layout to create their own workspace specific to your operation. Located in the City of Vineland B-3 Zone allows for a broad range of business applications including but not limited to Auto Sales, Professional/Medical Office, Public Purpose Uses, Food related along with a multitude of uses contained in the B-1 Zoning regulations. This property contains a large parking lot and is strategically located on Delsea Drive (Rt. 47) at the corner of a lighted intersection with traffic counts of over 12,500 cars per day. Access to Route 55 places you within minutes of a growing demographic market within Cumberland, Salem and Gloucester County. Situated in the City of Vineland the Economic Development Office can offer assistance to supplement your growing business needs in conjunction with the Urban Enterprise Zone program.