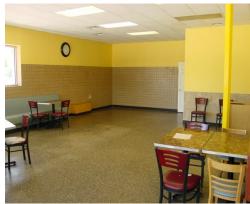

- Large Paved Parking

- Close accessibility to Route 55

- Within the Urban Enterprise Zone (UEZ)

Look no further for a great location for Retail, Office or General Business Use from this highly visible location which contains a 2,900 SF building on 1.08 acres. Prospective owners can utilize the open design and layout to create their own workspace specific to your operation. Located in the City of Vineland B-3 Zone

from this highly visible location which contains a 2,900 SF building on 1.08 acres. Prospective owners can utilize the open design and layout to create their own workspace specific to your operation. Located in the City of Vineland B-3 Zone allows for a broad range of business applications including but not limited to Auto Sales, Professional/Medical Office, Public Purpose Uses, Food related along with a multitude of uses contained in the B-1 Zoning regulations. This property contains a large parking lot and is strategically located on Delsea Drive (Rt. 47) at the corner of a lighted intersection with traffic counts of over 12,500 cars per day. Access to Route 55 places you within minutes of a growing demographic market within Cumberland, Salem and Gloucester County. Situated in the City of Vineland the Economic Development Office can offer assistance to supplement your growing business needs in conjunction with the Urban Enterprise Zone program.