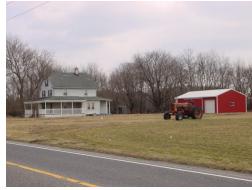

### **Key Facts:**

- 28.61 Acres of Land
- 1,330 ft of road frontage on Clayton Williamstown Rd
- Farmhouse included ("As-Is")
- Utilities Available

### **Incredible Development Opportunity**

Take advantage of the outstanding location, strong traffic counts and 1,300 foot of road frontage this 28 acre parcel has to offer. Located on Clayton Williamstown Road, this parcel is available for sale in Franklin Township, Gloucester County and includes a three-bedroom farmhouse ("As-Is"). Zoned RA Residential/Agricultural which allows for multiple uses such as but not limited to single family development, agricultural, houses of worship, municipal, convalescent home and recreational uses. Utilities available include electric, gas, cable and telephone within one of Southern New Jersey's growing market areas. Strategically located within 5 miles of Route 55 or the AC Expressway for easy access to Philadelphia (20 miles) or the Jersey Shore (30 miles).