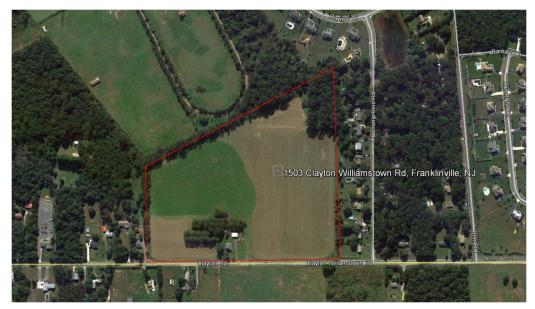

# **Development Opportunity**

1503 Clayton Williamstown Rd, Franklinville, NJ Gloucester County

Price: \$925,000

### **Key Facts:**

- 28.61 Acres of Land
- 1,330 ft of road frontage on Clayton Williamstown Rd
- Farmhouse included ("As-Is")
- Utilities Available

### **Incredible Development Opportunity**

Take advantage of the outstanding location, strong traffic counts and 1,300 foot of road frontage this 28 acre parcel has to offer. Located on Clayton Williamstown Road, this parcel is available for sale in Franklin Township, Gloucester County and includes a three-bedroom farmhouse ("As-Is"). Zoned RA Residential/Agricultural which allows for multiple uses such as but not limited to single family development, agricultural, houses of worship, municipal, convalescent home and recreational uses. Utilities available include electric, gas, cable and telephone within one of Southern New Jersey's growing market areas. Strategically located within 5 miles of Route 55 or the AC Expressway for easy access to Philadelphia (20 miles) or the Jersey Shore (30 miles).