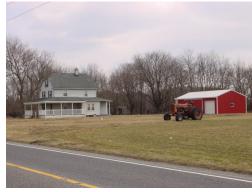

## **Key Facts:**

- 28.61 Acres of Land
- 1,330 ft of road frontage on Clayton Williamstown Rd
- Farmhouse included
- Utilities Available
- Access to Major Highways
  - Rt 55 (5 MI)
  - AC Expressway (5 MI)
- Zoned Residential Agricultural For Multiple Uses:
  - Single Family Residential
  - Agricultural
  - Houses of Worship
  - Municipal
  - Convalescent Home
  - Hospital
  - Recreational

## Eagle Commercial Real Estate

26 S. Maple Avenue Suite 103 Marlton,NJ, 08053

Anthony Pustizzi, Broker Phone: 856-985-8565 Fax: 856-985-8563

tpustizzi@eaglecommercialre.com

Development Opportunity: Over twenty eight acres of land zoned RA Residential/Agricultural, is available for sale in Franklin Township, Gloucester County and includes a three bedroom farmhouse ("As-Is"). This highly visible parcel of land has 1,330 ft of road frontage on Clayton Williamstown Road offering strong traffic counts. RA Zoning allows for multiple uses such as but not limited to single family, agricultural, houses of worship, municipal, convalescent home and recreational. Utilities available include electric, gas, cable and telephone which offers an incredible development opportunity within one of Southern New Jersey's growing market areas. Strategically located in Franklin Township within 5 miles of Route 55 or the AC Expressway for easy access to Philadelphia (20 miles) or the Jersey Shore (30 miles).