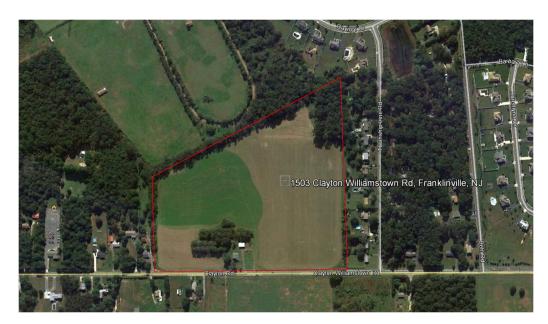

## **Development Opportunity**

1503 Clayton Williamstown Rd Franklinville, NJ Gloucester County

**Price:** \$995,000

## **Key Facts:**

- 28.61 Acres of Land
- 1,330 ft of road frontage on Clayton Williamstown Rd
- Farmhouse included
- Utilities Available
- Access to Major Highways
  - Rt 55 (5 MI)
  - AC Expressway (5 MI)
- Zoned Residential Agricultural For Multiple Uses:
  - Single Family Residential
  - Agricultural
  - Houses of Worship
  - Municipal
  - Convalescent Home
  - Hospital
  - Recreational

## Eagle Commercial Real Estate

26 S. Maple Avenue Suite 103 Marlton,NJ, 08053

Anthony Pustizzi, Broker Phone: 856-985-8565 Fax: 856-985-8563

tpustizzi@eaglecommercialre.com

Development Opportunity: Over twenty eight acres of land zoned RA Residential/Agricultural, is available for sale in Franklin Township, Gloucester County and includes a three bedroom farmhouse ("As-Is"). This highly visible parcel of land has 1,330 ft of road frontage on Clayton Williamstown Road offering strong traffic counts. RA Zoning allows for multiple uses such as but not limited to single family, agricultural, houses of worship, municipal, convalescent home and recreational. Utilities available include electric, gas, cable and telephone which offers an incredible development opportunity within one of Southern New Jersey's growing market areas. Strategically located in Franklin Township within 5 miles of Route 55 or the AC Expressway for easy access to Philadelphia (20 miles) or the Jersey Shore (30 miles).