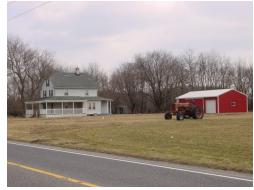

## **Key Facts:**

- 28.61 Acres of Land
- 1,330 ft of road frontage on Clayton Williamstown Rd
- · Farmhouse included
- Utilities Available
- Access to Major Highways
  - Rt 55 (5 MI)
  - AC Expressway (5 MI)
- Zoned Residential Agricultural For Multiple Uses:
  - Single Family Residential
  - Agricultural
  - Houses of Worship
  - Municipal
  - Convalescent Home
  - Hospital
  - Recreational

## Eagle Commercial Real Estate

26 S. Maple Avenue Suite 103 Marlton,NJ, 08053

Phone: 856-985-8565 Fax: 856-985-8563

tpustizzi@eaglecommercialre.com

Development Opportunity: Over twenty eight acres of land zoned RA Residential/Agricultural, is available for sale in Franklin Township, Gloucester County and includes a three bedroom farmhouse ("As-Is"). This highly visible parcel of land has 1,330 ft of road frontage on Clayton Williamstown Road offering strong traffic counts. RA Zoning allows for multiple uses such as but not limited to single family, agricultural, houses of worship, municipal, convalescent home and recreational. Utilities available include electric, gas, cable and telephone which offers an incredible development opportunity within one of Southern New Jersey's growing market areas. Strategically located in Franklin Township within 5 miles of Route 55 or the AC Expressway for easy access to Philadelphia (20 miles) or the Jersey Shore (30 miles).