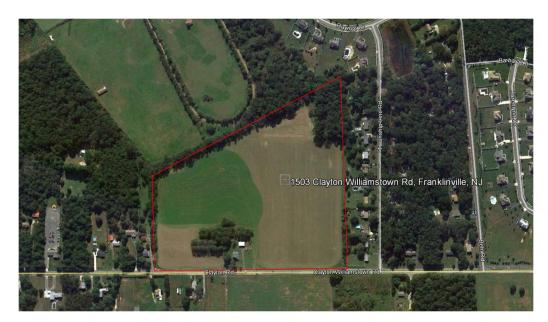

## **Development Opportunity**

1503 Clayton Williamstown Rd Franklinville, NJ Gloucester County

Price: \$995,000

## **Key Facts:**

- 28.61 Acres of Land
- 1,330 ft of road frontage on Clayton Williamstown Rd
- · Farmhouse included
- Utilities Available
- Access to Major Highways
  - Rt 55 (5 MI)
  - AC Expressway (5 MI)
- Zoned Residential Agricultural For Multiple Uses:
  - Single Family Residential
  - Agricultural
  - Houses of Worship
  - Municipal
  - Convalescent Home
  - Hospital
  - Recreational

## Eagle Commercial Real Estate

26 S. Maple Avenue Suite 103 Marlton,NJ, 08053

Phone: 856-985-8565 Fax: 856-985-8563

tpustizzi@eaglecommercialre.com

Development Opportunity: Over twenty eight acres of land zoned RA Residential/Agricultural, is available for sale in Franklin Township, Gloucester County and includes a three bedroom farmhouse ("As-Is"). This highly visible parcel of land has 1,330 ft of road frontage on Clayton Williamstown Road offering strong traffic counts. RA Zoning allows for multiple uses such as but not limited to single family, agricultural, houses of worship, municipal, convalescent home and recreational. Utilities available include electric, gas, cable and telephone which offers an incredible development opportunity within one of Southern New Jersey's growing market areas. Strategically located in Franklin Township within 5 miles of Route 55 or the AC Expressway for easy access to Philadelphia (20 miles) or the Jersey Shore (30 miles).