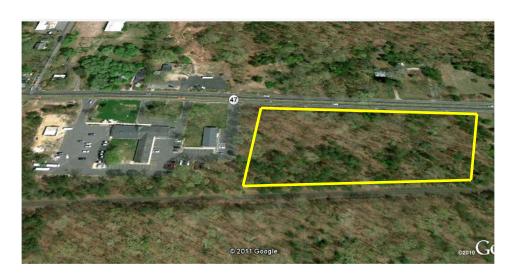

## **Key Facts:**

- 4.44 Acres of Land
- Block 4901 Lot 8, 9
- 675 ft of road frontage on Rt 47 (Delsea Drive)
- Utilities Accessible
- Access to Major Highways
  - Rt 55 (2 MI)
  - AC Expressway (8.5 MI)
  - NJ Turnpike (14 MI)
  - Philadelphia (20 MI)
  - Del Mem Bridge (23 MI)
  - Atlantic City (36 MI)

## Eagle Commercial Real Estate

26 S. Maple Avenue Suite 103 Marlton,NJ, 08053

Anthony Pustizzi, Broker Phone: 856-985-8565 Fax: 856-985-8563

tpustizzi@eaglecommercialre.com

Excellent Development Opportunity. This parcel provides 675 ft of road frontage on well travelled Route 47 (Delsea Drive). Over four wooded acres zoned Highway Commercial for sale in Franklin Township, Gloucester County, which is adjacent to the Franklin Township Municipal Buildings. This site offers many development opportunities and is suitable for office/retail building or strip mall. This property is strategically located within 2 miles of Route 55 Exit 39 for easy North/South access to Philadelphia or the Shore.