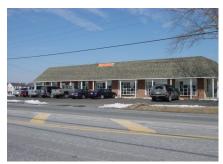

Site presently contains a 20,000 Sf Office/Retail/Warehouse building and a 2,800 SF Residential structure. Centrally located offering major highway accessibility, just 3 ½ miles to NJ Turnpike and Route 55 as well as within a 15 mile radius of Pennsylvania and Delaware Bridges.