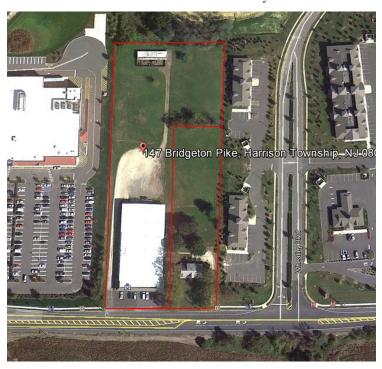

## **Development Opportunity**

147-149 Bridgeton Pike Mullica Hill, NJ Gloucester County

Commercial Development Opportunity - A Four acre parcel is available for purchase in Southern New Jersey's growing marketplace of Mullica Hill, Gloucester County. This prime location offers 265+-feet of road frontage on heavily traveled Bridgeton Pike (Rt. 77) and is situated between two highly utilized shopping centers. This parcel is zoned C-4 Flexible Commercial which allows for multiple uses Including Pad Site Development, Shopping Centers, Retail, Convenience Store, Restaurant, Fast-Food, Theatre, etc. as well as most businesses that serve the existing community.

Site presently contains a 20,000 Sf Office/Retail/Warehouse building and a 2,800 SF Residential structure. Centrally located offering major highway accessibility, just 3 ½ miles to NJ Turnpike and Route 55 as well as within a 15 mile radius of Pennsylvania and Delaware Bridges.