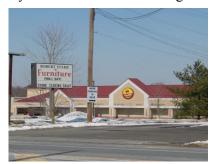

Site presently contains a 20,000 Sf Office/Retail/Warehouse building and a 2,800 SF Residential structure. Centrally located offering major highway accessibility, just 3 ½ miles to NJ Turnpike and Route 55 as well as within a 15 mile radius of Pennsylvania and Delaware Bridges.