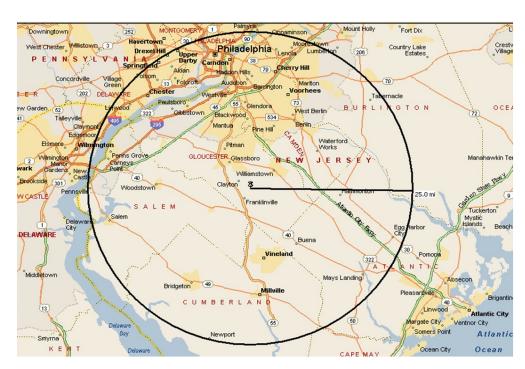

#### Access to Major Highways

- Rt 55 (2 MI)
- AC Expressway (6 MI)
- NJ Turnpike (15 MI)
- Philadelphia (22 MI)
- Del Mem Bridge (25 MI)
- Atlantic City (39 MI)