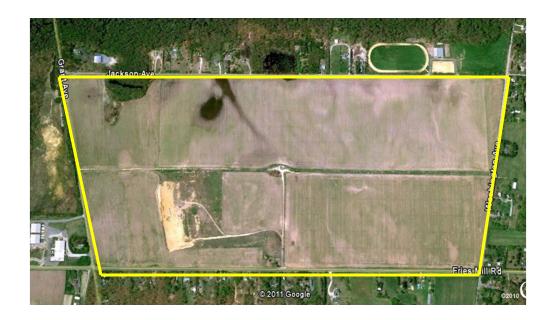

## **Development Opportunity**

1457 Fries Mill Road Franklinville, NJ Gloucester County

Price: \$7,195,000

### **Key Facts:**

- 250+ Acres of Land
- Block 1902 Lot 1
- 4,700 ft of road frontage on Fries Mill Road
- Utilities Accessible

#### Zoned Business/Mixed Use

- Office
- Commercial
- Light Industrial
- Residential
- Recreational

**Real Estate Taxes (2016):** \$7,092