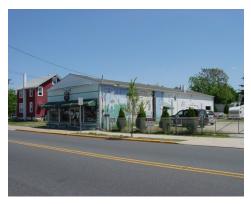

Prime Retail Location – looking for a well maintained Commercial Retail property with ample parking look no further. This property which contains a 4,100+- SF building on two lots with almost ½ acre is located on a highly visible and heavily traveled highway (Rt. 47) as well as being just 1½ miles to Rt 55. The layout offers display windows, large retail showroom with office, warehouse space and a secured/fenced parking lot (lighted) to accommodate your customers. The building was renovated within the past 7 years with new roof, gas heating/AC, plumbing, and is equipped with a security system. The property is currently an operating business so all showings will be by appointment only to qualified Buyers. Contact Listing Broker for further details.

## Key Facts:

- Standalone Retail Building
- Retail Showroom with Office & Warehouse Space
- Renovated within the past 7 years
- New Roof, HVAC, Plumbing
- Security System
- Includes Two 12 X 32 Storage Buildings
- Highly Visible Location on Route 47
- Secured, Fenced & Lighted Parking for Customers
- Within 11/2 Miles to Route 55