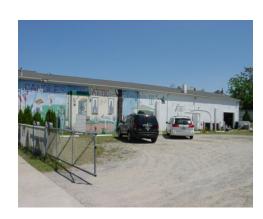

Prime Retail Location – looking for a well maintained Commercial Retail property with ample parking look no further. This property which contains a 4,100+- SF building on two lots with almost ½ acre is located on a highly visible and heavily traveled highway (Rt. 47) as well as being just 1½ miles to Rt 55. The layout offers display windows, large retail showroom with office, warehouse space and a secured/fenced parking lot (lighted) to accommodate your customers. The building was renovated within the past 7 years with new roof, gas heating/AC, plumbing, and is equipped with a security system. The property is currently an operating business so all showings will be by appointment only to qualified Buyers. Contact Listing Broker for further details.

## Key Facts:

- Standalone Retail Building
- Retail Showroom with Office & Warehouse Space
- Renovated within the past 7 years
- New Roof, HVAC, Plumbing
- Security System
- Includes Two 12 X 32 Storage Buildings
- Highly Visible Location on Route 47
- Secured, Fenced & Lighted Parking for Customers
- Within 11/2 Miles to Route 55