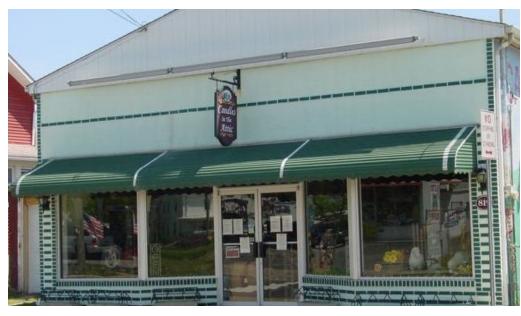

Prime Retail Location – looking for a well maintained Commercial Retail property with ample parking look no further. This property which contains a 4,100+- SF building on two lots with almost ½ acre is located on a highly visible and heavily traveled highway (Rt. 47) as well as being just 1½ miles to Rt 55. The layout offers display windows, large retail showroom with office, warehouse space and a secured/fenced parking lot (lighted) to accommodate your customers. The building was renovated within the past 7 years with new roof, gas heating/AC, plumbing, and is equipped with a security system. The property is currently an operating business so all showings will be by appointment only to qualified Buyers. Contact Listing Broker for further details.

## Key Facts:

- Standalone Retail Building
- Retail Showroom with Office & Warehouse Space
- Renovated within the past 7 years
- New Roof, HVAC, Plumbing
- Security System
- Includes Two 12 X 32 Storage Buildings
- Highly Visible Location on Route 47
- Secured, Fenced & Lighted Parking for Customers
- Within 11/2 Miles to Route 55