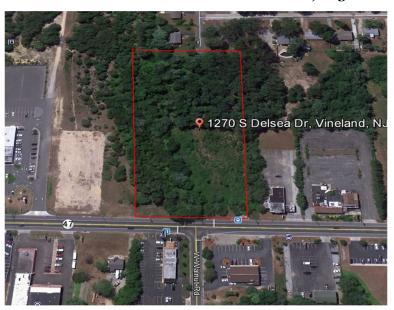

## Land For Sale

1270 S Delsea Dr Vineland, NJ

This business opportunity is located on South Delsea Drive with 330' of road frontage opposite its intersection with Walnut Road and located in the B-3 Business Zone Commercial district for the Cumberland County region. A corner of the property contains a two-panel billboard which is currently leased to an outdoor advertising company and provides an annual income stream. The rear of the property is zoned R5 Residential. The location generates tremendous exposure due to high traffic counts and provides easy access because of its centralized location within the Vineland, Millville and Bridgeton corridor. Conveniently located just 2 miles from the entrance to Route 55 and within a 30 mile radius is the Southern Jersey Shore/Delaware Memorial & Walt Whitman Bridges. The site is undeveloped and partially cleared: the available utilities at the curb include Vineland Electric, telephone service, SJ Gas, Vineland City water & sewer.

## Key Facts:

- 330 ft of Road Frontage on Delsea Dr.
- Prime location in thriving Vineland Business District
- Rear of Property in R5 Residential Zone
- Contains Two Panel Billboard providing annual income stream
- High Visibility and Traffic Counts
- Close accessibility to Rt 55, SJ Shore, Delaware Memorial & Walt Whitman Bridges
- Utilities are available