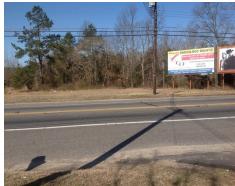

## Key Facts:

- 330 ft of Road Frontage on Delsea Dr.
- Prime location in thriving Vineland Business District
- Rear of Property in R5 Residential Zone
- Contains Two Panel Billboard providing annual income stream
- High Visibility and Traffic Counts
- Close accessibility to Rt 55, SJ Shore, Delaware Memorial & Walt Whitman Bridges
- Utilities are available

## Land For Sale

1270 S Delsea Dr Vineland, NJ

This business opportunity is located on South Delsea Drive with 330' of road frontage opposite its intersection with Walnut Road and located in the B-3 Business Zone Commercial district for the Cumberland County region. A corner of the property contains a two-panel billboard which is currently leased to an outdoor advertising company and provides an annual income stream. The rear of the property is zoned R5 Residential. The location generates tremendous exposure due to high traffic counts and provides easy access because of its centralized location within the Vineland, Millville and Bridgeton corridor. Conveniently located just 2 miles from the entrance to Route 55 and within a 30 mile radius is the Southern Jersey Shore/Delaware Memorial & Walt Whitman Bridges. The site is undeveloped and partially cleared: the available utilities at the curb include Vineland Electric, telephone service, SJ Gas, Vineland City water & sewer.