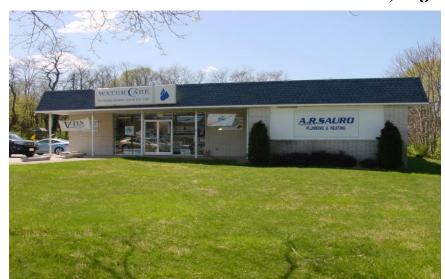

## Office/Showroom/Warehouse For Sale or Lease

1062 N Delsea Drive Vineland, NJ

Dramatic Sale/Lease Price Reduction! A perfect location to move an existing or open a new retail/sales business. Take a look at this free standing 4,000 SF Office/ Showroom/Warehouse Building that is ideally situated on 1.46 acres. The building is strategically located on N. Delsea Drive (Rt 47) near the corner of W. Oak Road and just minutes from Rt 55. This building offers a large open showroom area with counters, three private offices, and conference room totaling 2,300sf with an additional 1,700sf of warehouse space. The rear overhead door allows access to the two room warehouse which can be utilized as a work staging area, fabrication or storage. With over 200 feet of road frontage on Rt 47, this building has a centralized location within Cumberland County and high visibility generating tremendous exposure due to high traffic counts. A paved lot provides ample parking for customers and/or company vehicles. On site Residential Rental property included in the sale price offers an income stream with tenant occupancy.

Sale Price: \$495,000

Lease Price: \$3,900 a month, Modified Gross

Real Estate Taxes (2017): \$13,329

**Key Facts:** 

- 4,000 SF Free Standing Building

- On 1.46 Acres

- Multipurpose Uses Office, Retail, Showroom, Warehouse
- Over 200 feet of Road Frontage on Delsea Dr offers high visibility & exposure
- Minutes from Rt 55 Access
- Ample Paved Parking for customers and/ or company vehicles