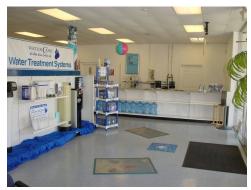

## Office/Showroom/Warehouse For Sale or Lease

1062 N Delsea Drive Vineland, NJ

Dramatic Sale/Lease Price Reduction! A perfect location to move an existing or open a new retail/sales business. Take a look at this free standing 4,000 SF Office/ Showroom/Warehouse Building that is ideally situated on 1.46 acres. The building is strategically located on N. Delsea Drive (Rt 47) near the corner of W. Oak Road and just minutes from Rt 55. This building offers a large open showroom area with counters, three private offices, and conference room totaling 2,300sf with an additional 1,700sf of warehouse space. The rear overhead door allows access to the two room warehouse which can be utilized as a work staging area, fabrication or storage. With over 200 feet of road frontage on Rt 47, this building has a centralized location within Cumberland County and high visibility generating tremendous exposure due to high traffic counts. A paved lot provides ample parking for customers and/or company vehicles. On site Residential Rental property included in the sale price offers an income stream with tenant occupancy.