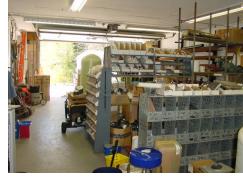

## Office/Showroom/Warehouse For Sale or Lease

1062 N Delsea Drive Vineland, NJ

Dramatic Sale/Lease Price Reduction! A perfect location to move an existing or open a new retail/sales business. Take a look at this free standing 4,000 SF Office/ Showroom/Warehouse Building that is ideally situated on 1.46 acres. The building is strategically located on N. Delsea Drive (Rt 47) near the corner of W. Oak Road and just minutes from Rt 55. This building offers a large open showroom area with counters, three private offices, and conference room totaling 2,300sf with an additional 1,700sf of warehouse space. The rear overhead door allows access to the two room warehouse which can be utilized as a work staging area, fabrication or storage. With over 200 feet of road frontage on Rt 47, this building has a centralized location within Cumberland County and high visibility generating tremendous exposure due to high traffic counts. A paved lot provides ample parking for customers and/or company vehicles. On site Residential Rental property included in the sale price offers an income stream with tenant occupancy.