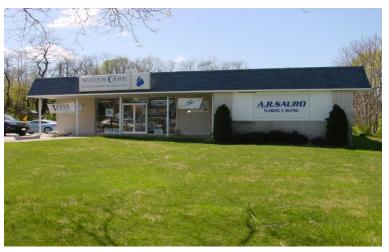

## Key Facts:

- 4,000 SF Free Standing Building
- On 1.46 Acres
- Multipurpose Uses Office, Retail, Showroom, Warehouse
- High Visibility Location on Delsea Dr
- Minutes from Rt 55 Access
- Ample Paved Parking for customers and/ or company vehicles

For Lease: A perfect location to move an existing or open a new retail/sales business. Take a look at this free standing 4,000 SF Office/Showroom/Warehouse Building that is ideally situated on 1.46 acres. The building is strategically located on N. Delsea Drive (Rt 47) near the corner of W. Oak Road and just minutes from Rt 55. This building offers a large open showroom area with counters, three private offices, and conference room totaling 2,300sf with an additional 1,700sf of warehouse space. The rear overhead door allows access to the two room warehouse which can be utilized as a work staging area, fabrication or storage. With over 200 feet of road frontage on Rt 47, this building has a centralized location within Cumberland County and high visibility generating tremendous exposure due to high traffic counts. A paved lot provides ample parking for customers and/or company vehicles.