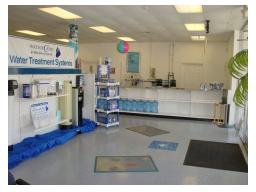

For Lease: A perfect location to move an existing or open a new retail/sales business. Take a look at this free standing 4,000 SF Office/Showroom/Warehouse Building that is ideally situated on 1.46 acres. The building is strategically located on N. Delsea Drive (Rt 47) near the corner of W. Oak Road and just minutes from Rt 55. This building offers a large open showroom area with counters, three private offices, and conference room totaling 2,300sf with an additional 1,700sf of warehouse space. The rear overhead door allows access to the two room warehouse which can be utilized as a work staging area, fabrication or storage. With over 200 feet of road frontage on Rt 47, this building has a centralized location within Cumberland County and high visibility generating tremendous exposure due to high traffic counts. A paved lot provides ample parking for customers and/or company vehicles.