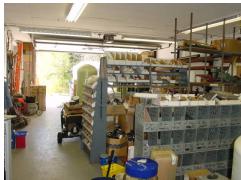

For Lease: A perfect location to move an existing or open a new retail/sales business. Take a look at this free standing 4,000 SF Office/Showroom/Warehouse Building that is ideally situated on 1.46 acres. The building is strategically located on N. Delsea Drive (Rt 47) near the corner of W. Oak Road and just minutes from Rt 55. This building offers a large open showroom area with counters, three private offices, and conference room totaling 2,300sf with an additional 1,700sf of warehouse space. The rear overhead door allows access to the two room warehouse which can be utilized as a work staging area, fabrication or storage. With over 200 feet of road frontage on Rt 47, this building has a centralized location within Cumberland County and high visibility generating tremendous exposure due to high traffic counts. A paved lot provides ample parking for customers and/or company vehicles.