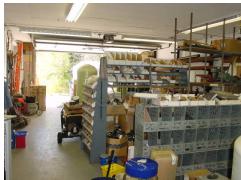

Dramatic Price Reduction authorized by Owner! A perfect location to move an existing or open a new retail/sales business. Take a look at this free standing 4,000 SF Office/Showroom/Warehouse Building that is ideally situated on 1.46 acres. The building is strategically located on N. Delsea Drive (Rt 47) near the corner of W. Oak Road and just minutes from Rt 55. This building offers a large open showroom area with counters, three private offices, and conference room totaling 2,300sf with an additional 1,700sf of warehouse space. The rear overhead door allows access to the two room warehouse which can be utilized as a work staging area, fabrication or storage. With over 200 feet of road frontage on Rt 47, this building has a centralized location within Cumberland County and high visibility generating tremendous exposure due to high traffic counts. A paved lot provides ample parking for customers and/or company vehicles. An adjacent Residential Rental property is also included in the sale.