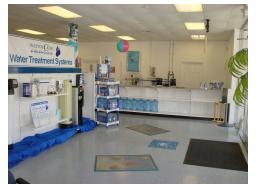

Dramatic Price Reduction authorized by Owner! A perfect location to move an existing or open a new retail/sales business. Take a look at this free standing 4,000 SF Office/Showroom/Warehouse Building that is ideally situated on 1.46 acres. The building is strategically located on N. Delsea Drive (Rt 47) near the corner of W. Oak Road and just minutes from Rt 55. This building offers a large open showroom area with counters, three private offices, and conference room totaling 2,300sf with an additional 1,700sf of warehouse space. The rear overhead door allows access to the two room warehouse which can be utilized as a work staging area, fabrication or storage. With over 200 feet of road frontage on Rt 47, this building has a centralized location within Cumberland County and high visibility generating tremendous exposure due to high traffic counts. A paved lot provides ample parking for customers and/or company vehicles. An adjacent Residential Rental property is also included in the sale.