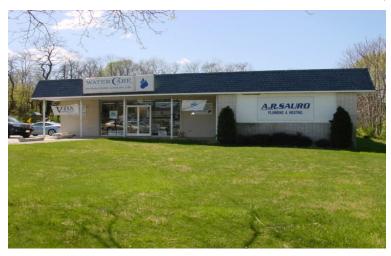

## Key Facts:

- 4,000 SF Free Standing Building
- On 1.46 Acres
- Multipurpose Uses Office, Retail, Showroom, Warehouse
- High Visibility Location on Delsea Dr
- Minutes from Rt 55 Access
- Ample Paved Parking for customers and/ or company vehicles

Dramatic Price Reduction authorized by Owner! A perfect location to move an existing or open a new retail/sales business. Take a look at this free standing 4,000 SF Office/Showroom/Warehouse Building that is ideally situated on 1.46 acres. The building is strategically located on N. Delsea Drive (Rt 47) near the corner of W. Oak Road and just minutes from Rt 55. This building offers a large open showroom area with counters, three private offices, and conference room totaling 2,300sf with an additional 1,700sf of warehouse space. The rear overhead door allows access to the two room warehouse which can be utilized as a work staging area, fabrication or storage. With over 200 feet of road frontage on Rt 47, this building has a centralized location within Cumberland County and high visibility generating tremendous exposure due to high traffic counts. A paved lot provides ample parking for customers and/or company vehicles. An adjacent Residential Rental property is also included in the sale.